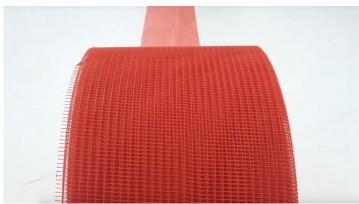

## **Distribution Strips**

| Item                    | Specified Value                   | <b>Test Method</b>        |
|-------------------------|-----------------------------------|---------------------------|
| Average Weight          | 40 +/- 5.0                        | <b>Conwed Test Method</b> |
| (lb/1000 sq ft)         |                                   | MAW82002                  |
| Average Strand Count    | MD: 3 +/5                         | <b>Conwed Test Method</b> |
| (strands/1")            | TD: 6 +/5                         | MRW82001                  |
| Joint Thickness         | .073" Target                      | <b>Conwed Test Method</b> |
|                         |                                   | MW82001                   |
| TD Thickness            | .018" Target                      | <b>Conwed Test Method</b> |
|                         |                                   | MW82003                   |
| Roll Width              | 10" +/- 0.5"                      | <b>Conwed Test Method</b> |
|                         |                                   | MRW82025                  |
| Nominal Roll Length     | 500'                              |                           |
| Nominal Roll Weight     | 18 lbs                            |                           |
| Packaging               | Core ID: 8"                       |                           |
|                         | Wall Thickness: 0.375".           |                           |
|                         | Rolls are sleeve wrapped in poly. |                           |
|                         | Unitized 12 per plt, stacked on   |                           |
|                         | end, overwrapped with stretch     |                           |
|                         | film to secure to the pallet.     |                           |
| Resin / Color           | PP / Orange                       |                           |
| Visual characteristics- | Roll edges may contain some MD    |                           |
|                         | stringers caused by strand cut-   |                           |
|                         | over in the slitting process.     |                           |